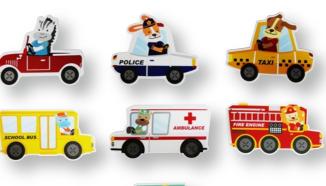

## Specification

Board Size: 353 x 250mm Cars - School Bus: 119 x 61mn Cars - Police Car: 76 x 64mm Cars - Ambulance: 119 x 61mm Cars - Taxi: 76 x 60mm Cars - Fire Engine: 120 x 64mm Cars - Excavator: 97 x 60 mm Materials